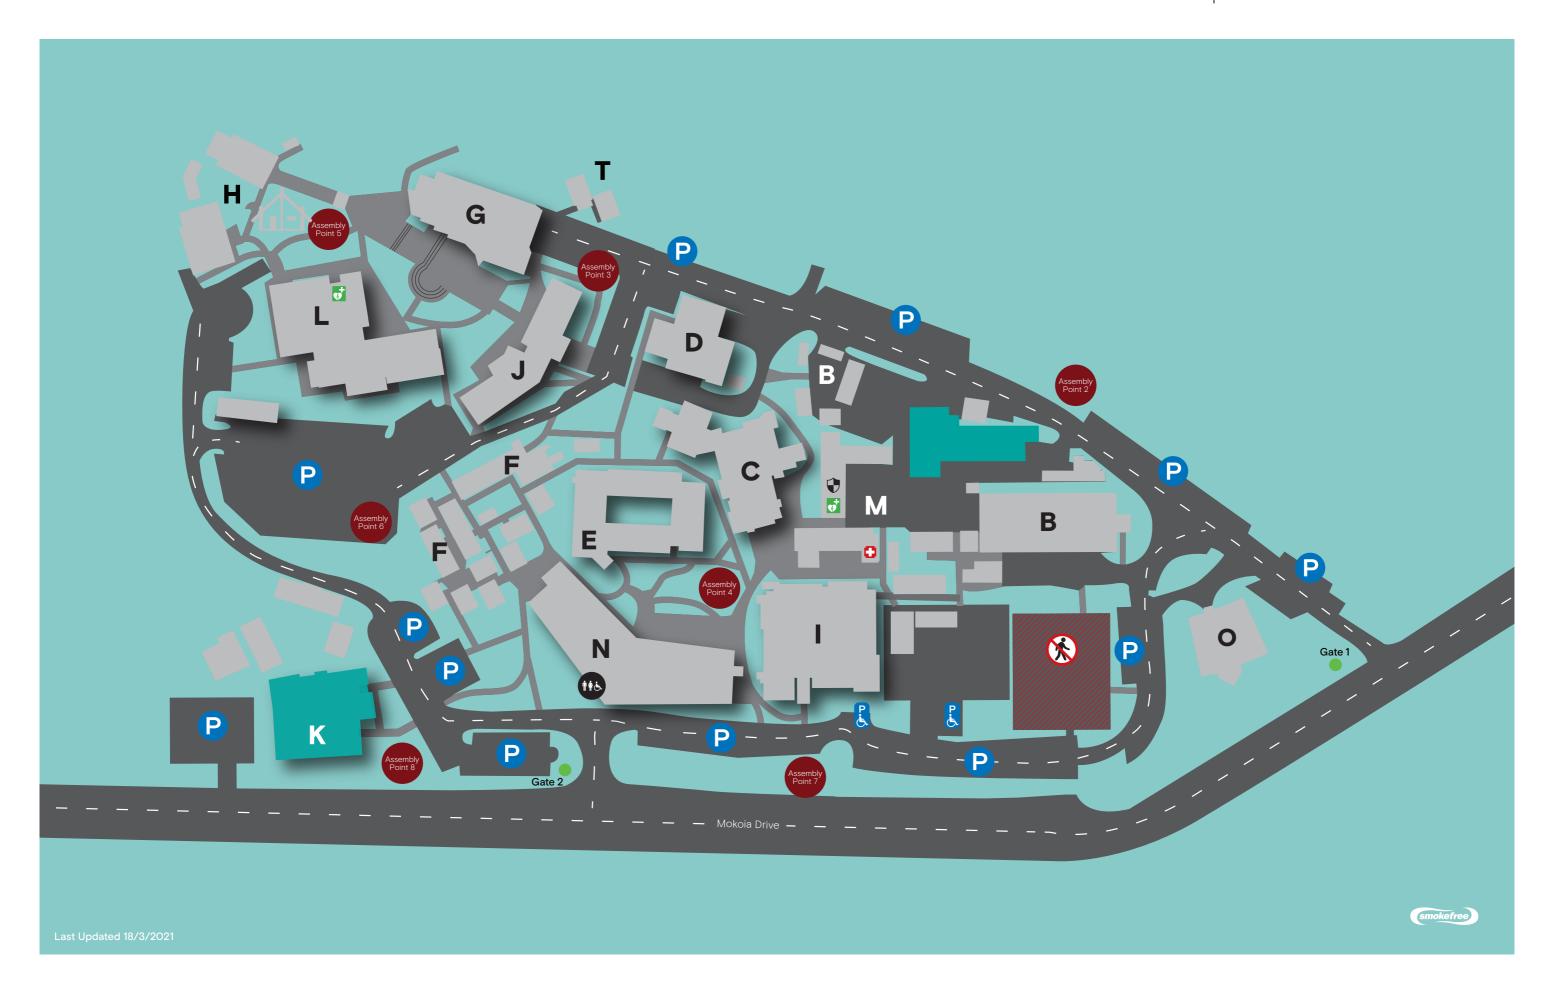

# Mokoia Campus Map

### Where to go for...

| Counselling services:                 | Health Centre, M block                   |
|---------------------------------------|------------------------------------------|
| Disability assistance:                | Learning Facilitators, N Block           |
| Enrolment information and assistance: | Information Centre, I Block              |
| Health and first aid:                 | Health Centre, M block                   |
| Library and IT assistance:            | Te Wairere Library, N Block, third floor |
| Payment of fees:                      | Information Centre, I Block              |
| Your student ID card:                 | Information Centre, I Block              |

#### **On-Campus Services**

| Academy of Sport     | K Block/Recreation Centre |
|----------------------|---------------------------|
| Art Gallery          | J Block                   |
| ATM                  | N Block                   |
| Automotive workshop  | B Block                   |
| Barber Shop          | F12                       |
| Bus stop             | Near Recreation Centre    |
| Cafeteria            | N Block, ground floor     |
| Cashier              | l Block                   |
| Computer suites      | N Block, second floor     |
| Copy Centre          | l Block                   |
| Hair Salon           | F Block                   |
| Health Centre        | M Block                   |
| Information Centre   | l Block                   |
| International Centre | E Block                   |
| Kaiwhata Restaurant  | C Block                   |
| Te Wairere Library   | N Block, third floor      |
| Recreation Centre    | K Block                   |
| Security             | M Block                   |
| Tangatarua Marae     | H Block                   |
| Te Puna              | M Block                   |
| Te Pūtake            | N Block, ground floor     |
| Wharekai             | H Block                   |
|                      |                           |