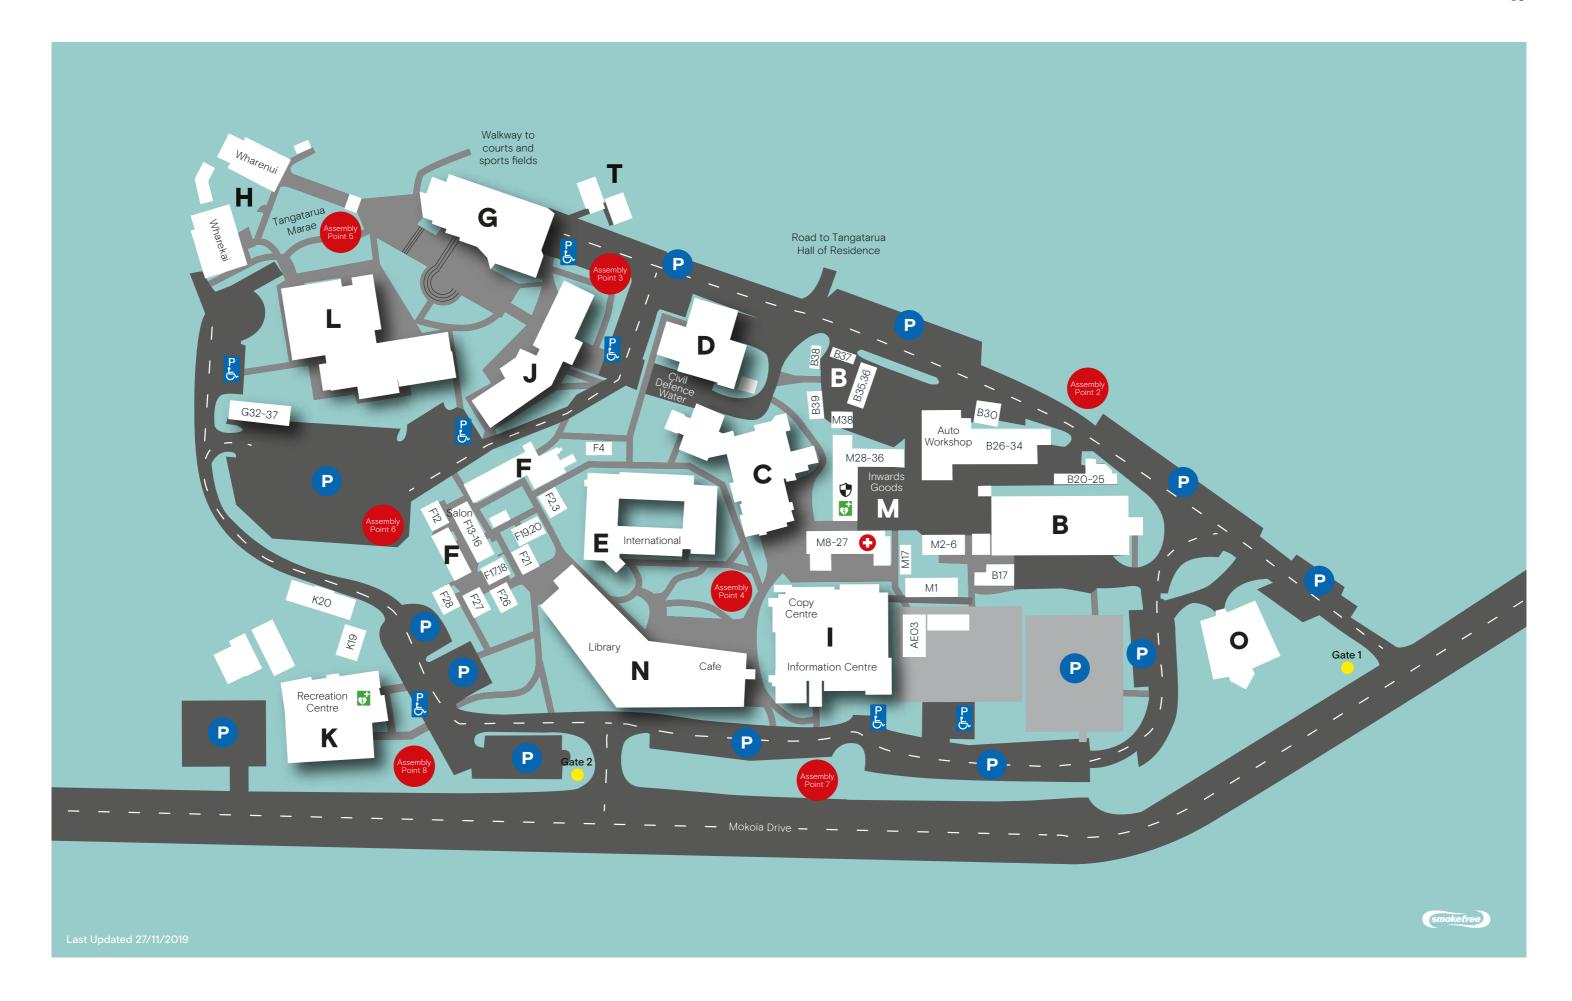

### Rotorua

Mokoia Campus is open to the public Monday through Friday, 8.00am - 5.00pm, except holidays.

Some buildings, such as the library and computer suites have longer hours to accommodate student and staff requirements, or for special, pre-arranged events.

#### Where to go for...

| Counselling services:                 | Health Centre, M block                        |
|---------------------------------------|-----------------------------------------------|
| Disability assistance:                | Health Centre, M block                        |
| Enrolment information and assistance: | Information Centre, N Block                   |
| Health and first aid:                 | Health Centre, M block                        |
| Learner or computer assistance:       | Library Learning Centre, N Block, third floor |
| Payment of fees:                      | Cashier, I Block                              |
| Your student ID card:                 | Library Learning Centre, N Block, third floor |

#### **On-Campus Services**

| Art Gallery             | J Block                   |
|-------------------------|---------------------------|
| ATM                     | N Block                   |
| Automotive workshop     | B Block                   |
| Bus stop                | near Recreation Centre    |
| Cashier                 | I Block                   |
| Computer suites         | N Block, second floor     |
| Copy Centre             | I Block                   |
| Hair Salon              | F Block                   |
| Health Centre           | M Block                   |
| Information Centre      | N Block, ground floor     |
| Kaiwhata Restaurant     | C Block                   |
| Library Learning Centre | N Block, third floor      |
| Student Cafeteria       | N Block, ground floor     |
| Tangatarua Marae        | H Block                   |
| Academy of Sport        | K Block/Recreation Centre |
| Wharekai                | H Block                   |
| Security                | M Block                   |
| International Centre    | E Block                   |