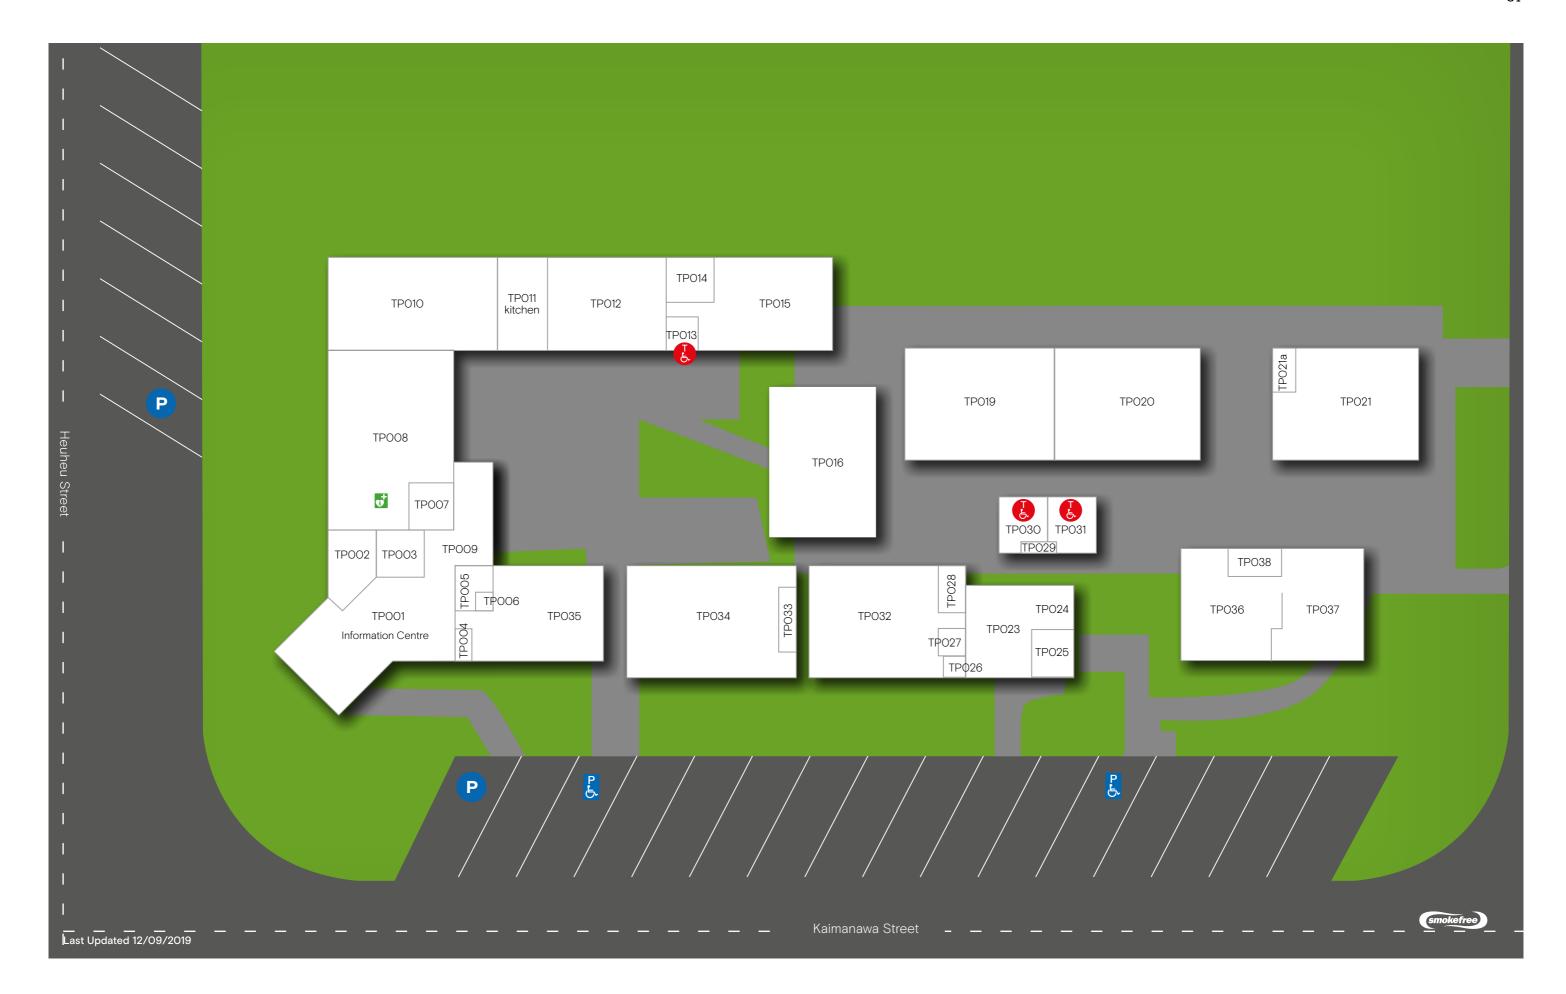

### **Taupō**

Taupō Campus is open to the public Monday through Friday, 8.30am - 4.30pm, except holidays.

Some buildings, may have longer hours to accommodate student and staff requirements, or for special, pre-arranged events.

#### Where to go for...

Enrolment information and assistance: Information Centre, TPO01

#### **Key phone numbers**

| Toi Ohomai:          | 0800 86 46 46 |
|----------------------|---------------|
| Taupo campus office: | 07 3760030    |

#### **On-Campus Services**

| Beauty Salon       | TPO34 |
|--------------------|-------|
| Common Kitchen     | TO011 |
| Hair Salon         | TPO32 |
| Information Centre | TP001 |
| Interview Room     | TO007 |