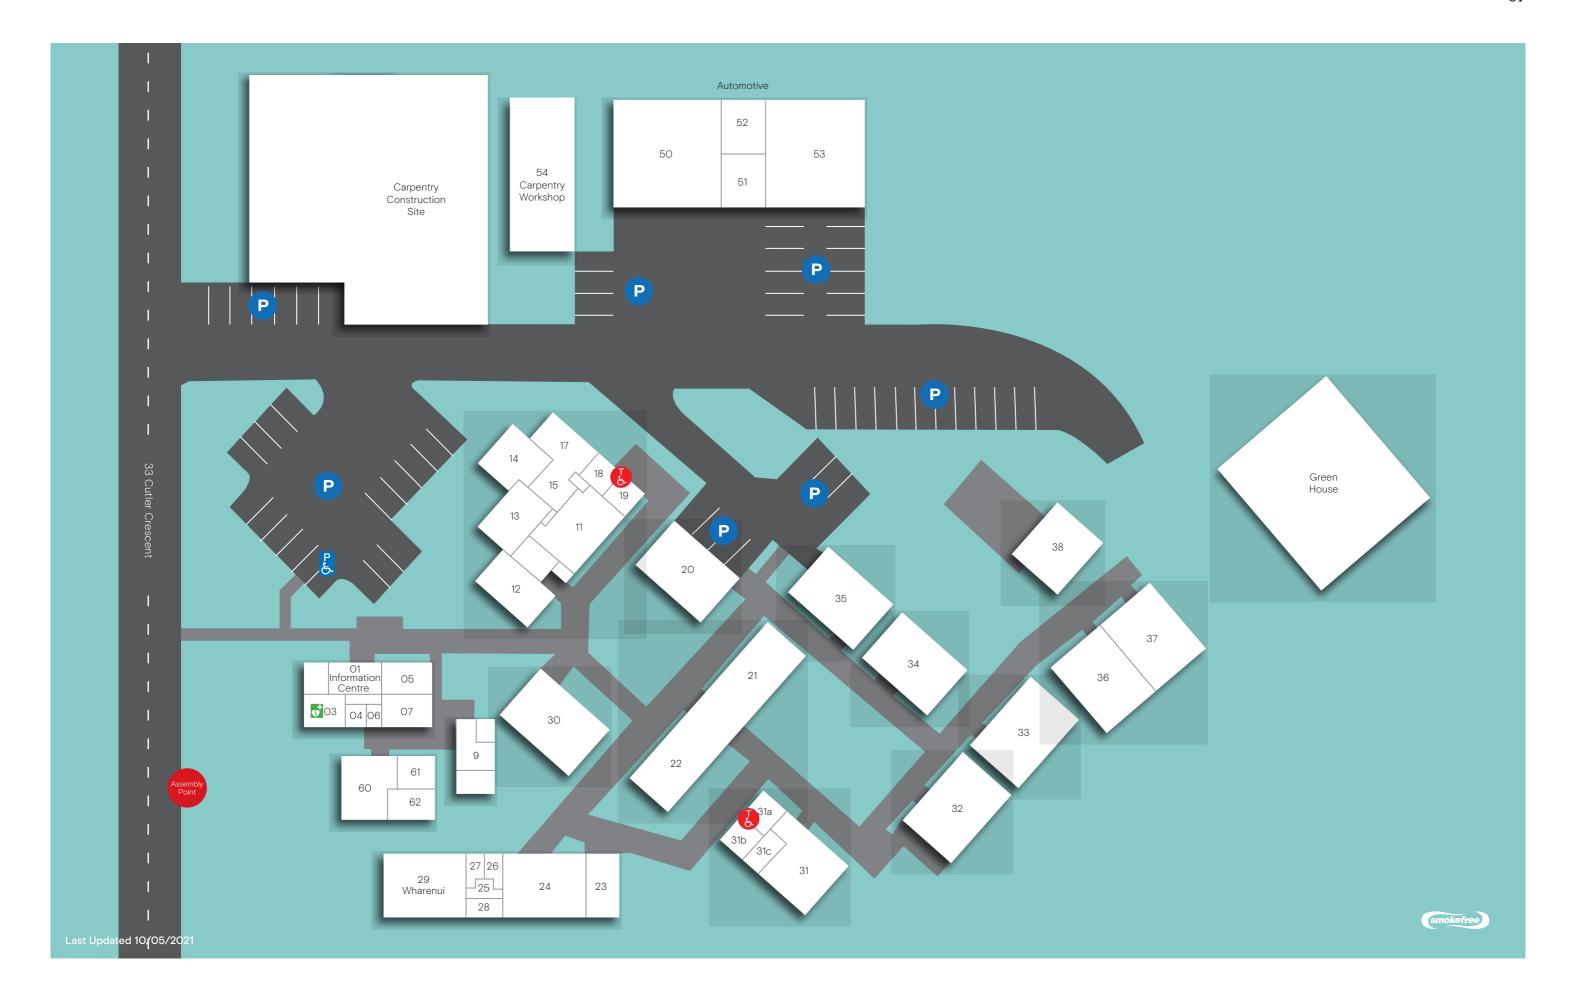

## Where to go for...

| Information                          | Information Centre, Room 01 |
|--------------------------------------|-----------------------------|
| Enrolment information and assistance | Information Centre, Room 01 |
| Health and first aid                 | Information Centre, Room 01 |
| Payment of fees                      | Information Centre, Room 01 |
| Your student ID card                 | Information Centre, Room 01 |

### **On-Campus Services**

| Room 24                     |
|-----------------------------|
| Room 50/53                  |
| Information Centre, Room 01 |
| Room 5/11/17/20             |
| Room 21/22                  |
| Room 35                     |
| Room 29                     |
|                             |