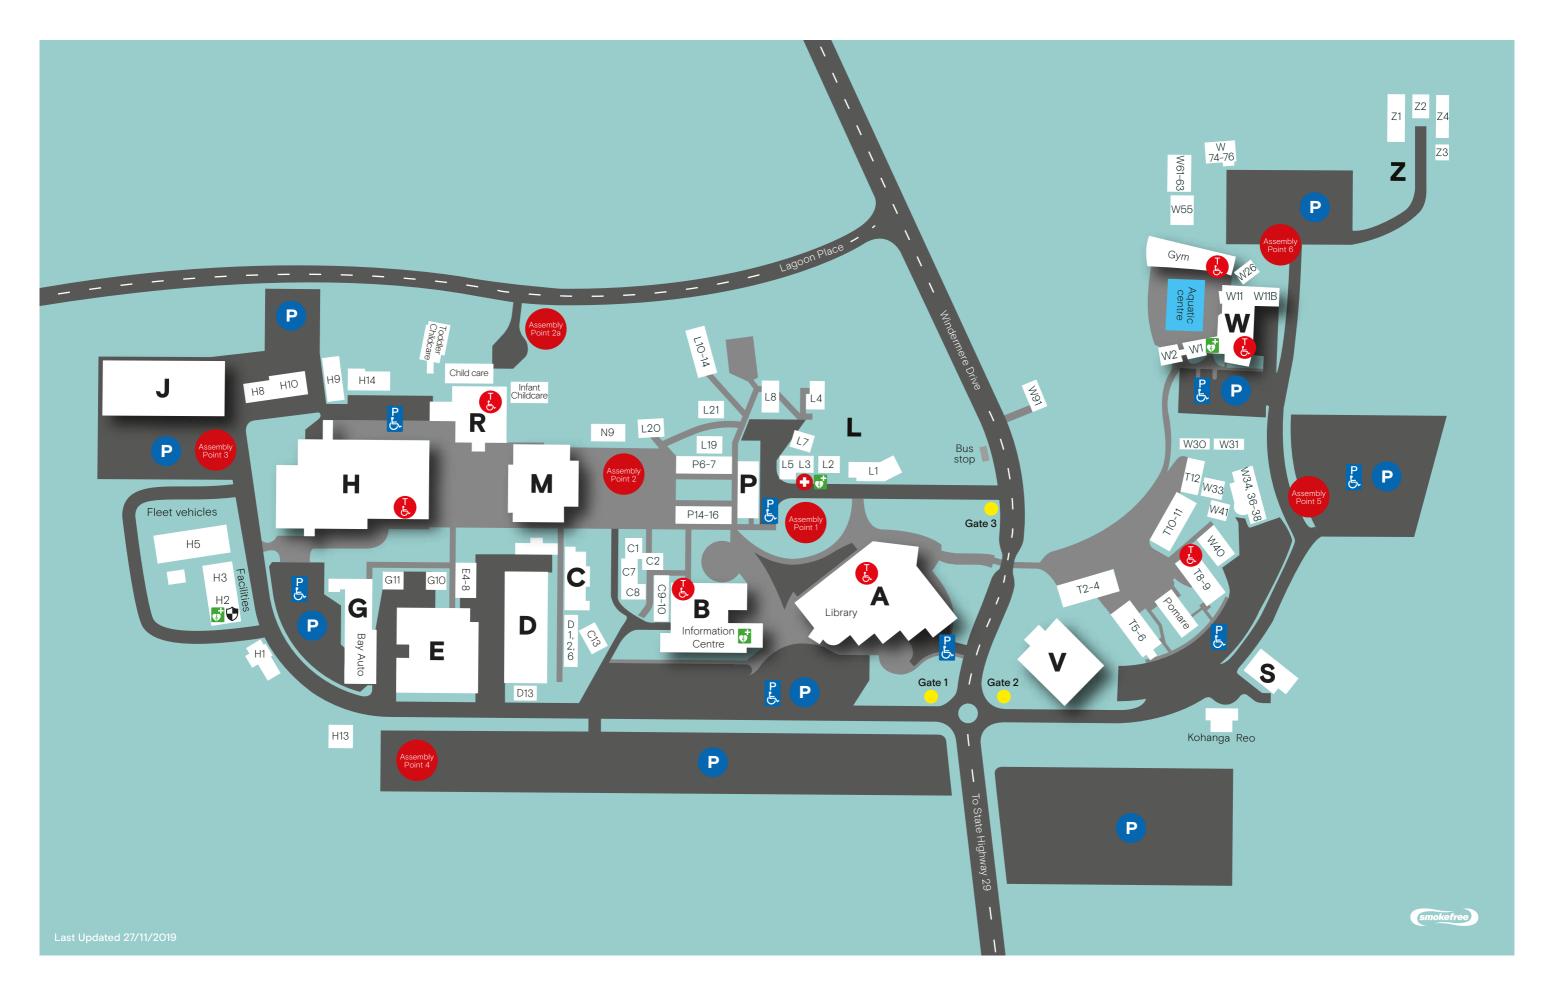

## Windermere Campus Map

### **Tauranga**

### Where to go for...

| Counselling services:                 | Health Centre, L3 Building           |  |
|---------------------------------------|--------------------------------------|--|
| Equity/Disability assistance:         | Ako Awe, A Block                     |  |
| Enrolment information and assistance: | Information Centre, B Block          |  |
| Health and first aid:                 | Health Centre, L3 Building           |  |
| Learner or computer assistance:       | Ako Awe, A Block                     |  |
| Payment of fees:                      | Cashier, Information Centre, B Block |  |
| Your student ID card:                 | Information Centre, B Block          |  |

### **Key phone numbers**

| Toi Ohomai:      | 0800 86 46 46                                     |
|------------------|---------------------------------------------------|
| Health Centre:   | 07 557 8756                                       |
| Emergency:       | 111 or 8888 (from any Toi Ohomai extension phone) |
| Campus Security: | 557 8777 (from any Toi Ohomai extension phone)    |

### **On-Campus Services**

| Aquatic and Fitness Centre     | W Block             |
|--------------------------------|---------------------|
| Atrium Restaurant              | H Block             |
| ATM                            | Outside A Block     |
| Automotive workshop (Bay Auto) | G Block             |
| Bus stop                       | Windermere drive    |
| Cashier                        | B Block             |
| Computer suites                | A Block             |
| Copy Centre                    | A Block             |
| Beauty Salon                   | H Block             |
| Health Centre                  | L3 Building         |
| Information Centre             | B Block             |
| Library Learning Centre        | A Block             |
| Pomare Marae                   | T Block             |
| Security                       | H2 Block            |
| Student Café                   | R Block and A Block |
| International Centre           | L Block             |